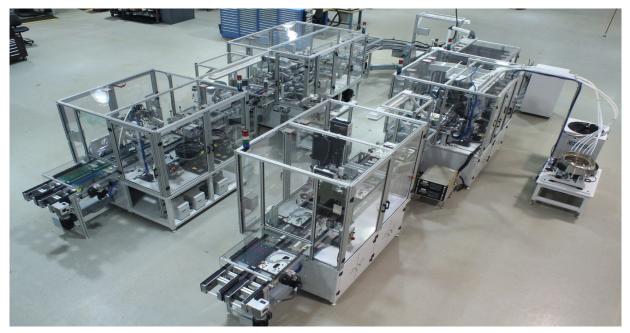

## Assembly Machine Examples:

**Transmission Filter Assembly & Test–** Feed upper & lower housings, add filter media and fold, add magnet, ultrasonic weld media together and laser weld housing halves together, add O-ring on inlet pipe and add pipe to assembly, insert brass threaded inserts with heat, and check assembly with vacuum test. 8.5 second cycle time on a palletized system, 100% inspection.