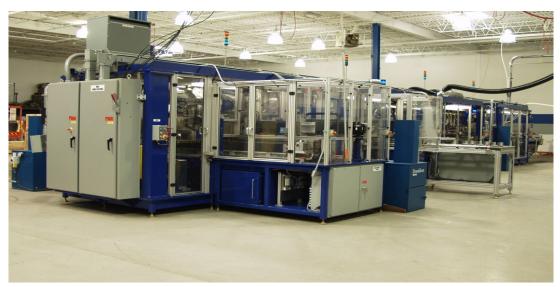

**Battery Plate Manufacturing System-** Inline process for carbon foam/lead plates. Machine cut foam to size, added lead grid plates and attached them through IR heating. Single plates were inspected and then unloaded on a conveyor. This machine produces 20-plates every 30-seconds.