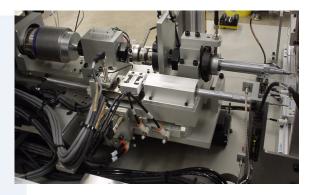

**Ignition Lock Spring & Housing Test-** Checks key insertion, depth, backlash, and electrical contacts and is integrated as a End of Line (EOL) tester. Approximate test time is 30-seconds.

Phone 630-587-0444 www.genesisautomation.com 3480 Swenson Avenue St. Charles Illinois 60174