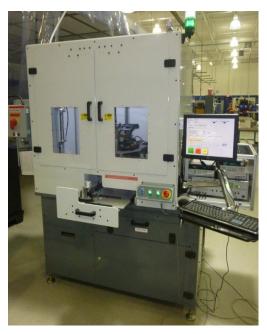

## Test System Examples:

**Crankshaft Trigger Sensor Test Cell–** These system test a variety of crank trigger sensors at various speeds and under a variety of conditions. Variants of this machine also tested sensors in a heated environment. Sensor targets were spun up to 10,000 rpm. Cycle time is approximately 15-20-seconds depending on thermal considerations.