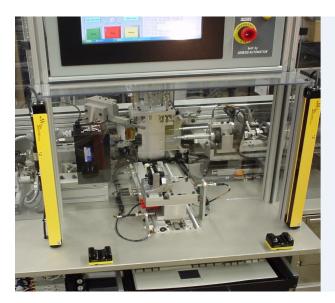

**Ignition Lock Spring & Housing Test-** Checks key insertion, depth, backlash, and electrical contacts and is integrated as a End of Line (EOL) tester. Approximate test time is 30-seconds.

Phone 630-587-0444 www.genesisautomation.com 3480 Swenson Avenue St. Charles Illinois 60174