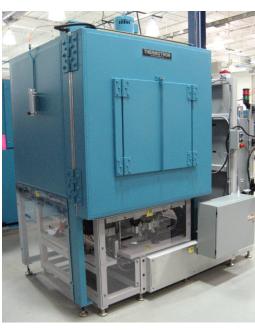

## Test System Examples:

**Crankshaft Trigger Sensor Test Cell–** These system test a variety of crank trigger sensors at various speeds and under a variety of conditions. Variants of this machine also tested sensors in a heated environment. Sensor targets were spun up to 10,000 rpm. Cycle time is approximately 15-20-seconds depending on thermal considerations.